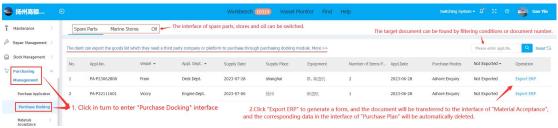

Users can log in to the website of OLSaaS, and operate in "Purchase Management → Purchase Docking" interface according to the following steps 1-2:

## **Description:**

All purchase applications(non-vessel-purchased) will appear in the "Purchase Docking" interface and the "Purchase Plan" interface simultaneously after they are approved. Users can click "Export ERP" on the right side of the target document according to their requirements(After exporting the form, the user will import the form into the corresponding external ERP), and the target document will appear in the "Material Acceptance" interface, and the documents that previously appeared in the "Purchase Plan" interface will be automatically deleted.