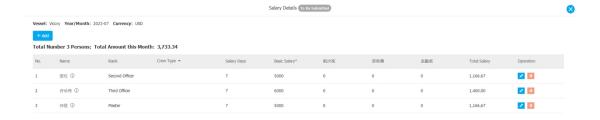

Users can log in to the website of OLSaaS, and operate in "Workbench → Waiting Task → Due → Salary Sheet(To Be Submitted)" interface according to the following steps:

2023-06

6. In the interface of salary details, users can add crew payroll/modify crew salary according to their requirements, and click "Submit for Approval" below after confirmation.