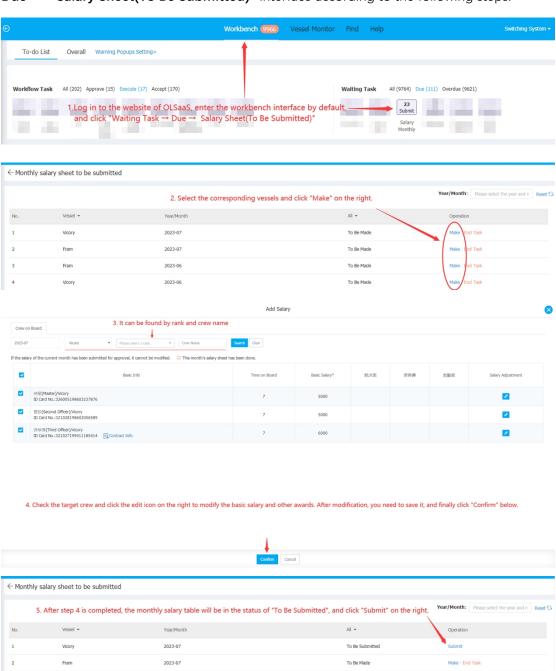

Users can log in to the website of OLSaaS, and operate in "Workbench → Waiting Task → Due → Salary Sheet(To Be Submitted)" interface according to the following steps:

2023-06

6. In the interface of salary details, users can add crew payroll/modify crew salary according to their requirements, and click "Submit for Approval" below after confirmation.