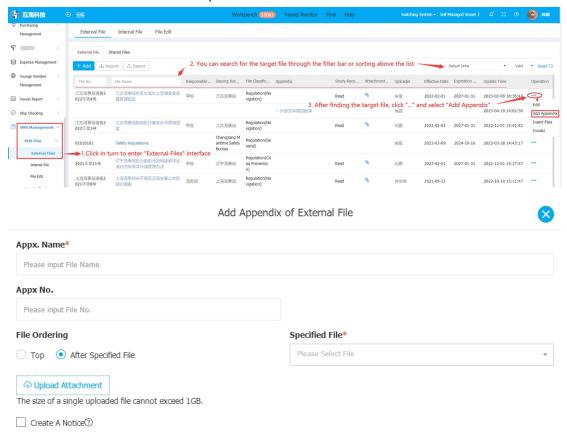

## How to add appendix information of SMS files(external/internal files)

Users can log in to the website of OLSaaS, and operate in SMS Management → External/Internal Files interface according to the following steps 1-4:

(Take the external file as an example)

4. Fill in the relevant information of the appendix as required(items with \* are required), and support uploading attachments. You can also tick "Create A Notice" according to actual needs, and then click "Confirm".