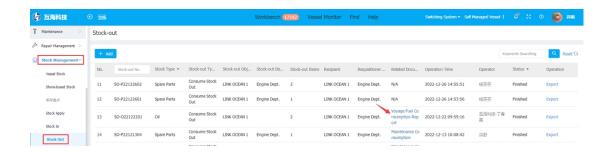

## Note:

- 1.Voyage Oil Consumption Report is a summary report based on the oil consumed during the whole voyage. Users can create a draft report first, that is, click "Save" in the "Create" interface and modify the relevant data after the end of the voyage and then submit the report.
- 2. After the report is submitted, it will be associated with the inventory (the consumed inventory will be deducted accordingly) and the corresponding stock-out list will be generated (View in the "Stock Management Stock-out Management" Interface).