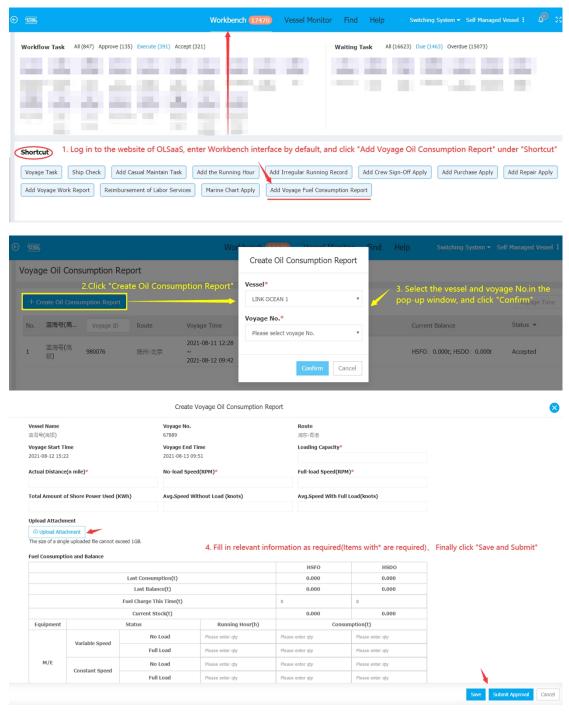

## **How to add Voyage Oil Consumption Report**

Users can log in to the website of OLSaaS, and operate in Workbench interface according to the following steps 1-4: