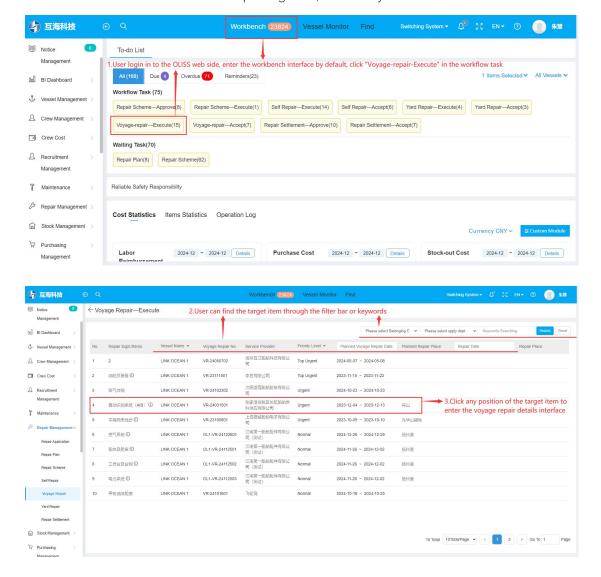

User login in to the OLISS web side, enter the workbench interface by default, click "Voyage-repair-Execute" in the workflow task, enter the voyage repair-execute interface, can find the target item through the filter bar or keywords, click any position of the target item to enter the voyage repair details interface, fill in the repair place and completion status in this interface, select the repair start date and end date, select whether to upload attachments and add actual consumption goods, and finally click "Execute".