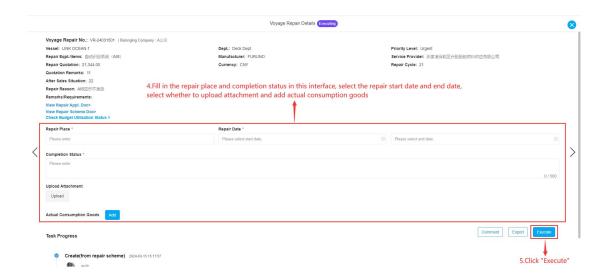

User login in to the OLISS web side, enter the workbench interface by default, click "Voyage-repair-Execute" in the workflow task, enter the voyage repair-execute interface, can find the target item through the filter bar or keywords, click any position of the target item to enter the voyage repair details interface, fill in the repair place and completion status in this interface, select the repair start date and end date, select whether to upload attachments and add actual consumption goods, and finally click "Execute".