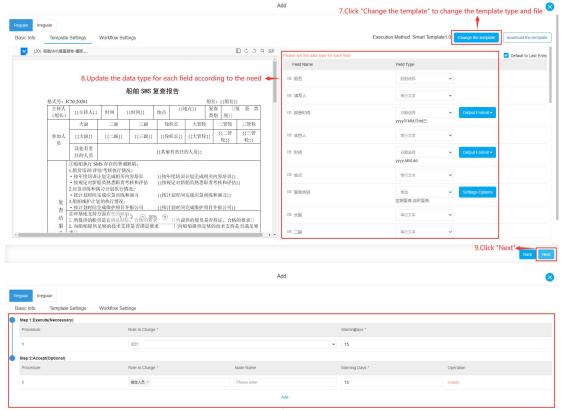

## How to copy the SMS task setting (Document)

Users log in to the web terminal and click "SMS Management→Operation Record→SMS Task

Setting" in order to enter the SMS Task Setting interface. Users can query the target record through filter conditions or keyword search, and click "Copy" on the right side of the target record to enter the Add-Basic Info. interface. In this interface, click to switch "Regular / Irregular", modify the basic information (with \* required ), click "Next" to enter the Template Settings interface, click "Change the template", update the data type for each field according to the need, and click "Next". In the Workflow Settings interface, after modifying the workflow information as needed, click "Confirm".

10.Modify the workflow information as needed