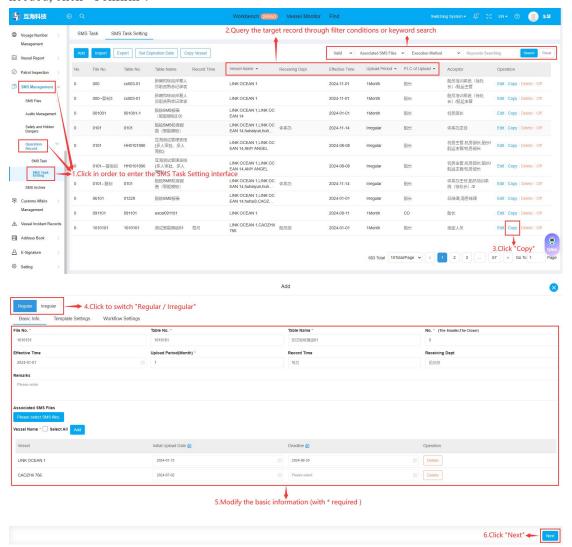

## How to copy the SMS task setting (Document)

Users log in to the web terminal and click "SMS Management→Operation Record→SMS Task

Setting" in order to enter the SMS Task Setting interface. Users can query the target record through filter conditions or keyword search, and click "Copy" on the right side of the target record to enter the Add-Basic Info. interface. In this interface, click to switch "Regular / Irregular", modify the basic information (with \* required ), click "Next" to enter the Template Settings interface, click "Change the template", update the data type for each field according to the need, and click "Next". In the Workflow Settings interface, after modifying the workflow information as needed, click "Confirm".