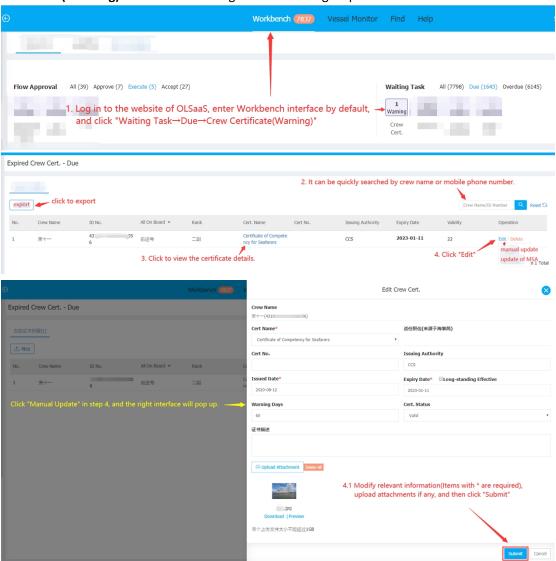

## **How to deal with Crew Certificate Warning**

When the valid date of the crew certificate reaches the warning days, the system will automatically generate the warning task, and it will appear in "Workbench-Waiting Task".

Users can log in to the website of OLSaaS, and operate in "Workbench → Waiting Task → Crew Certificate(Warning)" interface according to the following steps 1-4: