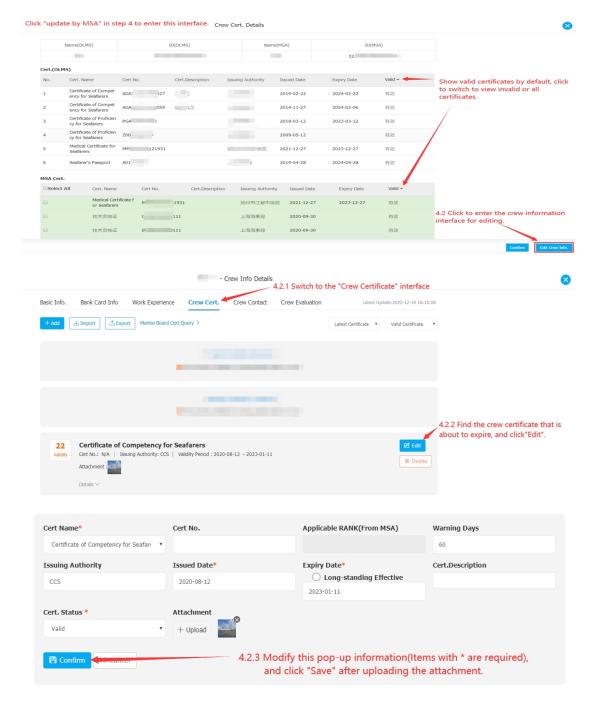

Users can log in to the website of OLSaaS, and operate in "Workbench → Waiting Task → Crew Certificate(Warning)" interface according to the following steps 1-4: