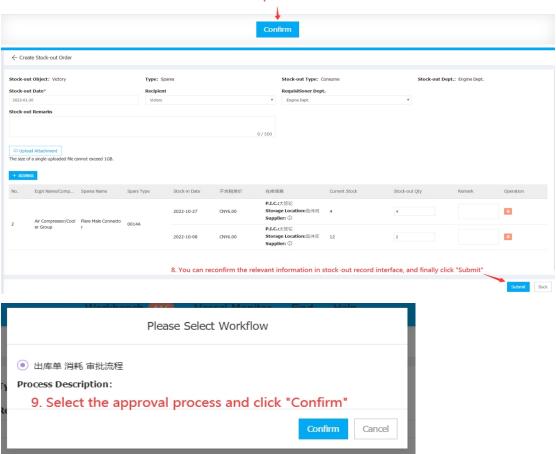

| Spares Name: Flare Male Connector<br>Equipment Info.: 空压机 / L3-56 / Deno / |               |         | Spare Parts Code: 0014A<br>Cooler Group           |              | Location Number: 1 |         |
|----------------------------------------------------------------------------|---------------|---------|---------------------------------------------------|--------------|--------------------|---------|
| No.                                                                        | Stock-in Date | 不含税单价   | Stock Info.Description                            | Qty In Stock | Stock-out Qty      | Remarks |
| <b>Z</b>                                                                   | 2022-10-27    | CNY6.00 | P.I.C.:大管轮<br>Storage Location:备件间<br>Supplier: ① | 4(Piece)     | 4                  |         |
| <b>~</b>                                                                   | 2022-10-08    | CNY6.00 | P.I.C.:大管轮<br>Storage Location:备件库<br>Supplier: ① | 12(Piece)    | 2                  |         |

The first batch in storage will be automatically ticked. Users can tick the stock-out batches as needed here.

If you do not select it here, the stock-out operation will be executed automatically according to the first-in-first-out principle

## Click "Confirm" if a specific stock-out batch is selected.