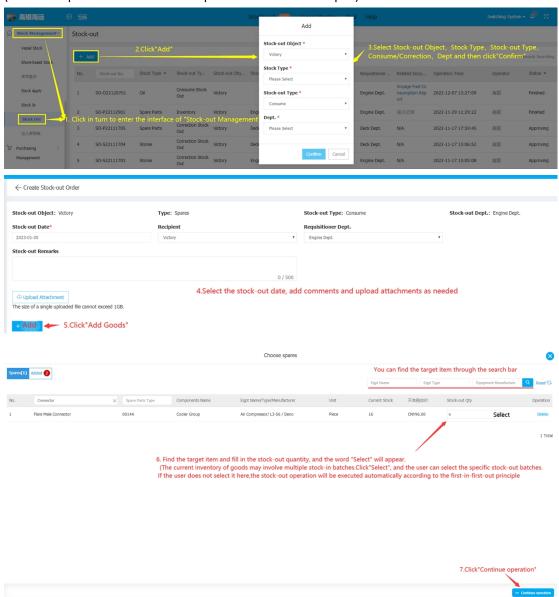

## **Stock-out Instructions**

Users can log in to the website of OLSaaS, and operate in "Stock Management"  $\rightarrow$  Stock-out Management" interface according to the following steps 1-9:

(Take the operation of "Consume-Spare Parts" as an example )

The first batch in storage will be automatically ticked. Users can tick the stock-out batches as needed here.

If you do not select it here, the stock-out operation will be executed automatically according to the first-in-first-out principle