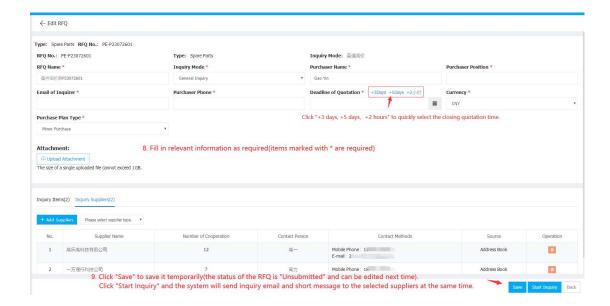

, and operate in "Workbench" interface according to the following steps 1-9:



#### Shopping Cart



| No. | Spare Parts Name | Spares Position<br>No. | Code/Specification/Drawing No. | Purchase<br>Qty | Shore-based<br>Stock | Annual Agreement<br>Price |
|-----|------------------|------------------------|--------------------------------|-----------------|----------------------|---------------------------|
| 1   | 圆柱销 ①            |                        | M28                            | 3               | 33                   |                           |
| 2   | Extra large nut  |                        | M86×16                         | 10              | 17                   |                           |

#### 4. Click "Select Suppliers" to enter the supplier selection interface.







## 2."Purchase Application to Inquiry"

Users can log in to the website of OLSaaS, and operate in "Workbench" interface according to the following steps 1-9:



#### Inquiry Purchase



| No. | Appl. No.     | Vessel | Vessel               | Purchase Info |
|-----|---------------|--------|----------------------|---------------|
| 1   | 5月前进号备件 ①     | Fram   | 1项未询价(Total 2 items) | 2023-05-09    |
| 2   | 长胜号20220917 ① | Vicory | 3项未询价(Total 4 items) | 2022-09-17    |



## 4. Confirm the inquiry document and click "Select Suppliers"