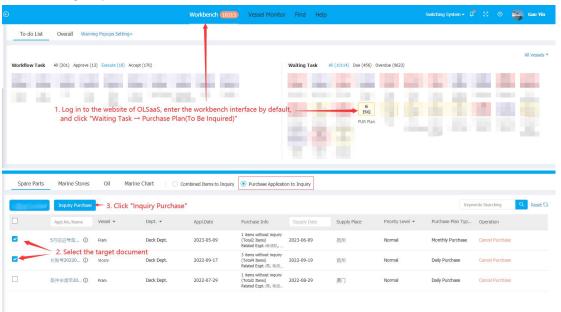

## 2."Purchase Application to Inquiry"

Users can log in to the website of OLSaaS, and operate in "Workbench" interface according to the following steps 1-9: