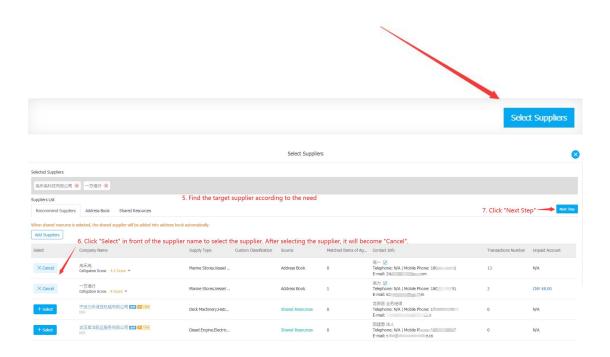

#### 4. Click "Select Suppliers" to enter the supplier selection interface.

## 4. Confirm the inquiry document and click "Select Suppliers"