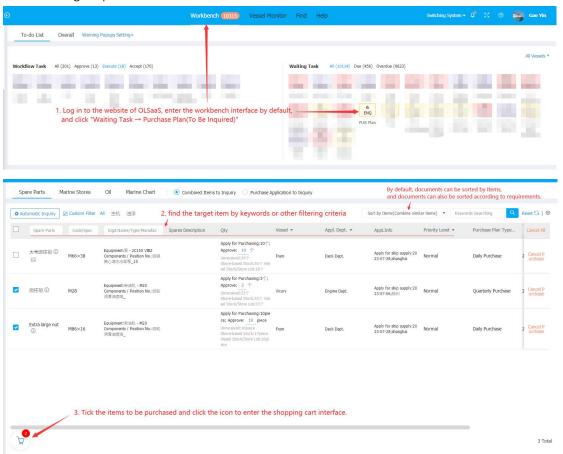

#### 1. "Combined Items to Inquiry"

Users can log in to the website of OLSaaS, and operate in "Workbench" interface according to the following steps 1-9: