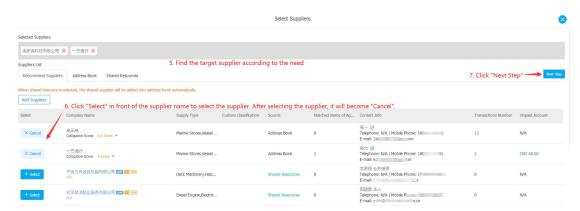

aS, and operate in "Workbench" interface according to the following steps 1-9:



#### Shopping Cart



| No. | Spare Parts Name | Spares Position<br>No. | Code/Specification/Drawing No. | Purchase<br>Qty | Shore-based<br>Stock | Annual Agreement<br>Price |
|-----|------------------|------------------------|--------------------------------|-----------------|----------------------|---------------------------|
| 1   | 圆柱销 ①            |                        | M28                            | 3               | 33                   |                           |
| 2   | Extra large nut  |                        | M86×16                         | 10              | 17                   |                           |

#### 4. Click "Select Suppliers" to enter the supplier selection interface.







## 2."Purchase Application to Inquiry"

Users can log in to the website of OLSaaS, and operate in "Workbench" interface according to the following steps 1-9:



#### Inquiry Purchase



| No. | Appl. No.     | Vessel | Vessel               | Purchase Info |
|-----|---------------|--------|----------------------|---------------|
| 1   | 5月前进号备件 ①     | Fram   | 1项未询价(Total 2 items) | 2023-05-09    |
| 2   | 长胜号20220917 ① | Vicory | 3项未询价(Total 4 items) | 2022-09-17    |



## 4. Confirm the inquiry document and click "Select Suppliers"