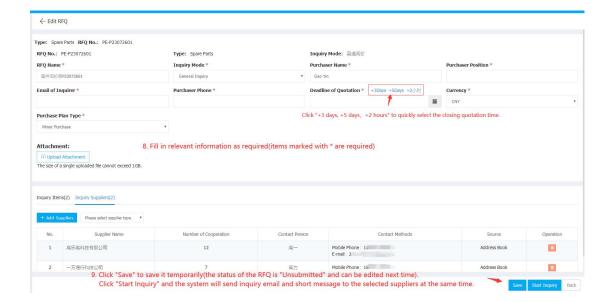

# How to start the inquiry in the purchase plan interface

After the purchase application is approved, it will become a purchase plan. There are two inquiry methods in the system: "Combined Items to Inquiry" and "Purchase Application to Inquiry".

#### 1. "Combined Items to Inquiry"

Users can log in to the website of OLSaaS, and operate in "Workbench" interface according to the following steps 1-9:

## 2."Purchase Application to Inquiry"

Users can log in to the website of OLSaaS, and operate in "Workbench" interface according to the following steps 1-9: