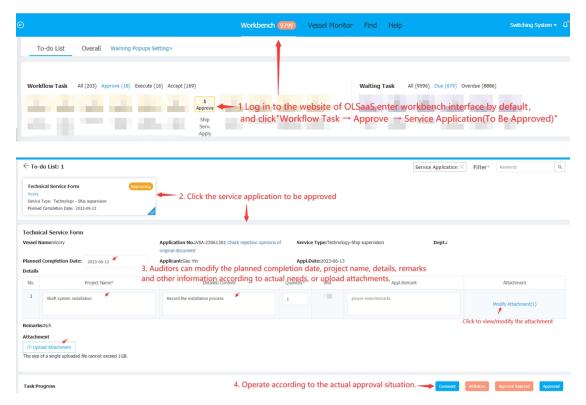

## How to approve the vessel service application

After the service application is submitted, according to the setting of the workflow, the document will be transferred to the workbench of the approver.

Users can log in to the website of OLSaaS, and operate in "Workbench → Workflow Task → Approve → Service Application (To Be Approved)" interface according to the following steps 1-3:

## **Next Step:**

- ①If it is approved, the document will be in a state of "Approved";
- ②If it is rejected, the document will be back to "Service Application" interface and in a state of "Rejected". Users can copy the original document according to actual needs and submit it for approval again after modification.