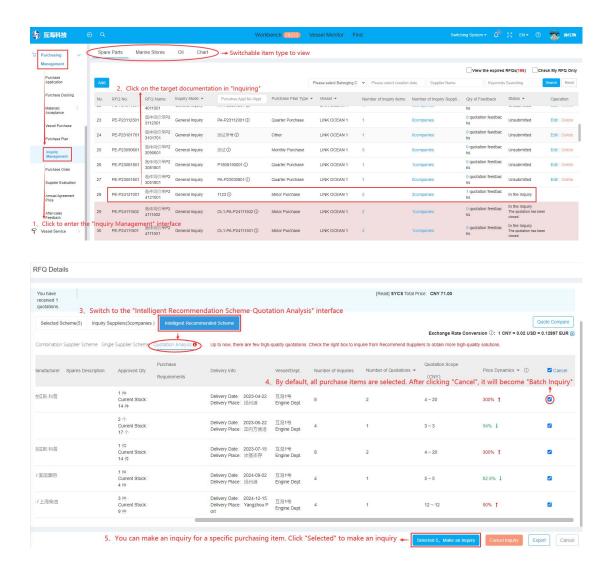

Users can log in to the OLISS Web side and follow steps 1-10 in the "Purchase Management  $\rightarrow$  Inquiry Management" interface.