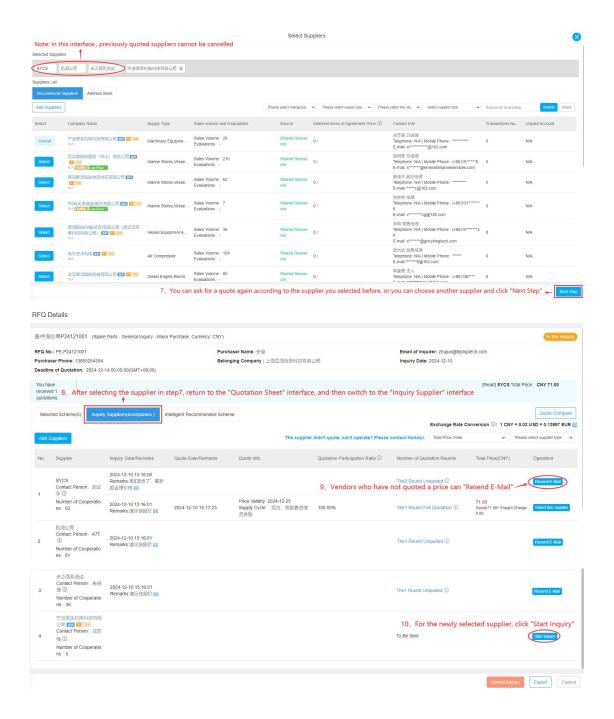

ares Position No. | Code/Specification    | Purchase Qty | Annual Agreement Price |
|---|------------------|---------------------|-----------------------|--------------|------------------------|
| 1 | 喷油螺杆式空压机<br>①    | 0                   | GA11                  | 1            |                        |
| 2 | 指示灯 ① 四          |                     | AD16-16B(AC110V<br>黄) | 2            |                        |
| 3 | 喷油螺杆式空压机<br>①    | 0                   | GA11                  | 1            |                        |
| 4 | 4个速度传感器 ①        |                     | 4973022               | ï            |                        |
| 5 | 前盖板垫片 ① 四        | 2                   | 771-02-003            | 3            | CNY 3                  |

6、Click " Select Suppliers" ←

Select Suppliers



## Next step:

After sending an email/text message to the supplier, if the supplier replies with a quote, a small speaker reminder will appear in the inquiry management interface, as shown in the figure below.