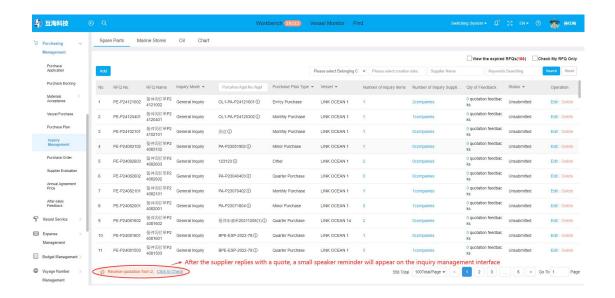

## Next step:

After sending an email/text message to the supplier, if the supplier replies with a quote, a small speaker reminder will appear in the inquiry management interface, as shown in the figure below.