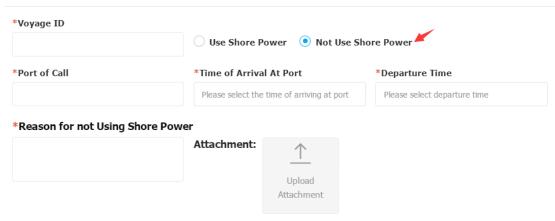

## LINK OCEAN 1 - Add Shore Power Use Record

The size of a single uploaded file cannot exceed 1GB.

3' If the shore power is not used, click "Not Use Shore Power" option and fill in the relevant information according to the actual situation(Items with\* are required).