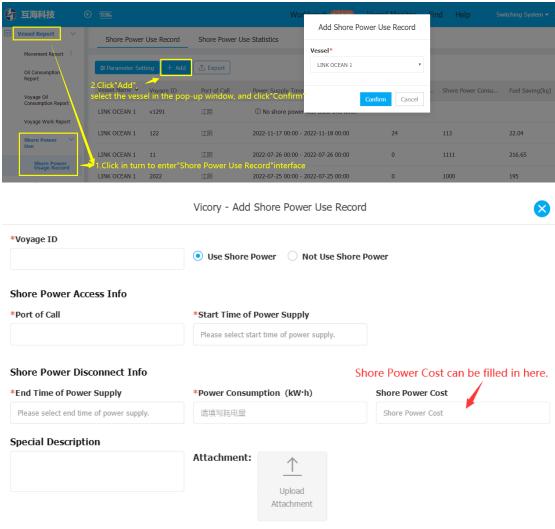

## **How to add Shore Power Use Record**

Users can log in to the website of OLSaaS, and operate in "Vessel Report→ Shore Power Use→ Shore Power Use Record" interface according to the following steps 1-5:

The size of a single uploaded file cannot exceed 1GB.

3. Fill in the relevant information according to the actual situation (with \* required)