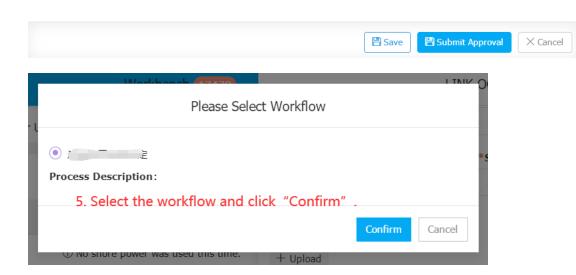

## **How to add Shore Power Use Record**

Users can log in to the website of OLSaaS, and operate in "Vessel Report→ Shore Power Use→ Shore Power Use Record" interface according to the following steps 1-5: