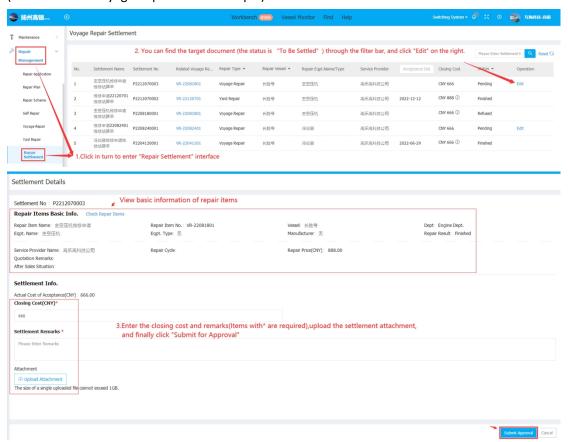

## How to deal with "Repair Settlement"

At present, the types of repair settlement supported by OLSaaS are Voyage Repair and Yard Repair.

Users can log in to the website of OLSaaS, and operate in Repair Management → Repair Settlement interface according to the following steps 1-4:

(Here we take "Voyage Repair" as an example)

## Description:

After the document is submitted, the user can view the approval status of the document by filtering criteria in "Repair Management → Repair Settlement"interface.