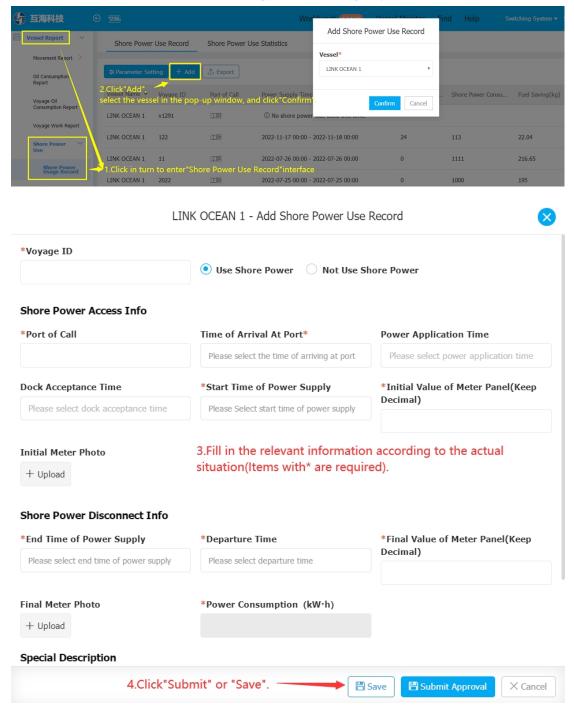

## How to add Shore Power Use Record

Users can log in to the website of OLSaaS, and operate in "Vessel Report  $\rightarrow$  Shore Power Use  $\rightarrow$  Shore Power Use Record"interface according to the following steps 1-5: