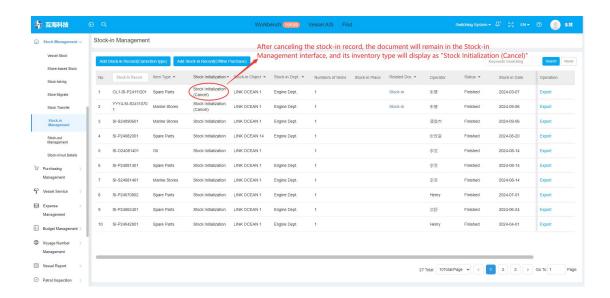

## Next step:

After the stock-in record is canceled, the record will display "Stock Initialization (Cancel)" in the stock-in management interface.