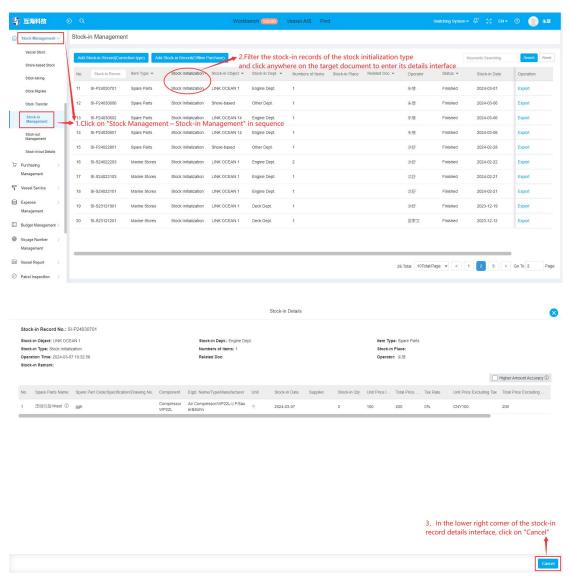

Users log in to the OLISS Web side, and in the "Stock Management" → Stock in Management" interface, they can operate according to the following steps 1-3: