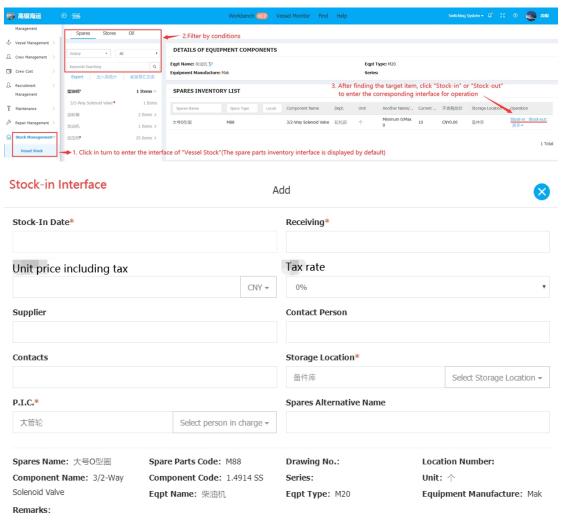

## How to execute stock-in/stock-out operations quickly in "Vessel Stock" interface

Users can log in to the website of OLSaaS, and operate in "Stock Management → Vessel Stock → Spare Parts" interface according to the following steps 1-5:

4.Fill in the stock-in information(Items with \* are required)according to the actual situation, and then click "Confirm"

| Spares Name: 大号O型圈<br>Equipment Info.: 柴油机/M20/Mak/3/2-W |               |         | opare rai es couer rico            |              | Location Number: 99   | 9 |
|----------------------------------------------------------|---------------|---------|------------------------------------|--------------|-----------------------|---|
| No.                                                      | Stock-in Date | Price   | Stock Info.Description             | Qty In Stock | Stock-out Qty Remarks | 5 |
| 1                                                        | 2022-04-10    | CNY0.00 | P.I.C.:大管轮<br>Storage Location:备件库 | 2(个)         |                       |   |
| 2                                                        | 2022-11-28    | CNY0.00 | P.I.C.:大管轮<br>Storage Location:备件库 | 8(个)         |                       |   |