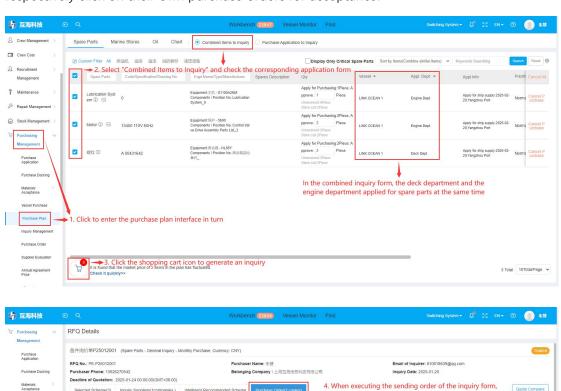

## For instance:

集發

Execute— CO 2025-01-20 11:03:29

When the deck and engine also apply for spare parts, purchaser in the "Purchasing Management→Purchase Plan" interface combines items to inquiry, inquiry execution send orders, according to the department generated two purchase orders, freight according to the department of items split whole (total freight 100 yuan, deck procurement 1, freight 33 yuan, engine procurement 2, freight 67 yuan). In this way, different departments can respectively click on their own purchase orders for acceptance.

2 purchase orders will be generated according to the department Exchange Rate Conversion ①: 1 CMY = 0.02 USD = 0.12897 EUR

100 yuan, deck procurement 1, freight 33 yuan, engine procur freight 67 yuan).

5. Freight according to the departr

ment of items split whole (total freigh

Comment Export Cancel