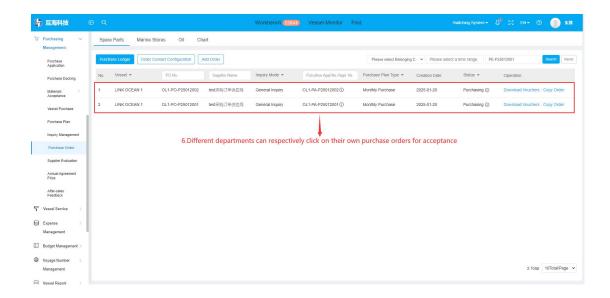

## For instance:

集發

Execute— CO 2025-01-20 11:03:29

When the deck and engine also apply for spare parts, purchaser in the "Purchasing Management→Purchase Plan" interface combines items to inquiry, inquiry execution send orders, according to the department generated two purchase orders, freight according to the department of items split whole (total freight 100 yuan, deck procurement 1, freight 33 yuan, engine procurement 2, freight 67 yuan). In this way, different departments can respectively click on their own purchase orders for acceptance.

2 purchase orders will be generated according to the department Exchange Rate Conversion ①: 1 CMY = 0.02 USD = 0.12897 EUR

100 yuan, deck procurement 1, freight 33 yuan, engine procur freight 67 yuan).

5. Freight according to the departr

ment of items split whole (total freigh

Comment Export Cancel