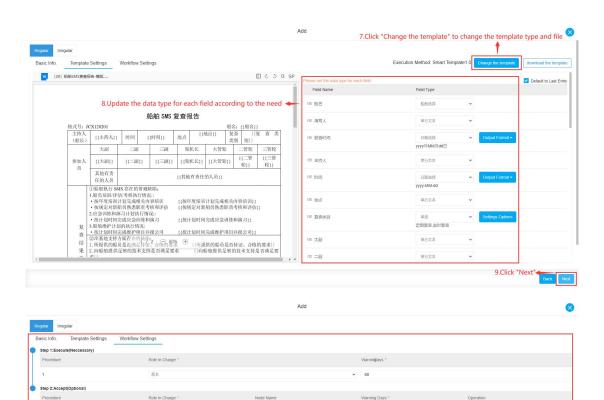

## How to copy the SMS task setting (Document)

Users log in to the web terminal and click "SMS Management→Operation Record→SMS Task Setting" in order to enter the SMS Task Setting interface. Users can query the target record through filter conditions or keyword search, and click "Copy" on the right side of the target record to enter the Add-Basic Info. interface. In this interface, click to switch "Regular / Irregular", modify the basic information (with \* required ), click "Next" to enter the Template Settings interface, click "Change the template", update the data type for each field according to the need, and click "Next". In the Workflow Settings interface, after modifying the workflow information as needed, click "Confirm".

10.Modify the workflow information as needed

船员培训系统 (移处长) × 航运主管 ×

CC Object

11.Click "Confirm" Back Confirm