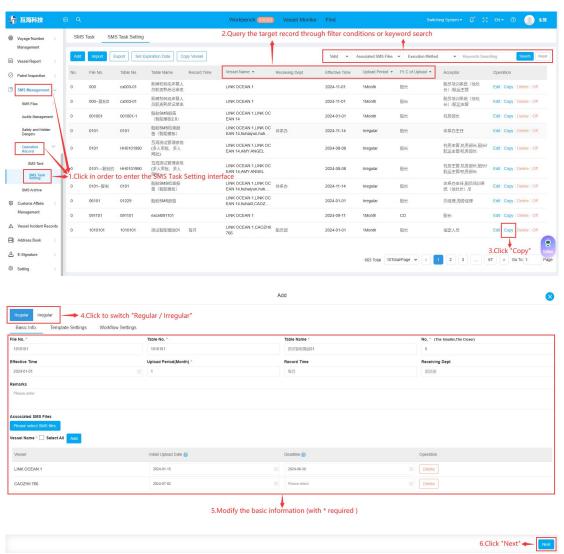

## How to copy the SMS task setting (Document)

Users log in to the web terminal and click "SMS Management→Operation Record→SMS Task Setting" in order to enter the SMS Task Setting interface. Users can query the target record through filter conditions or keyword search, and click "Copy" on the right side of the target record to enter the Add-Basic Info. interface. In this interface, click to switch "Regular / Irregular", modify the basic information (with \* required ), click "Next" to enter the Template Settings interface, click "Change the template", update the data type for each field according to the need, and click "Next". In the Workflow Settings interface, after modifying the workflow information as needed, click "Confirm".