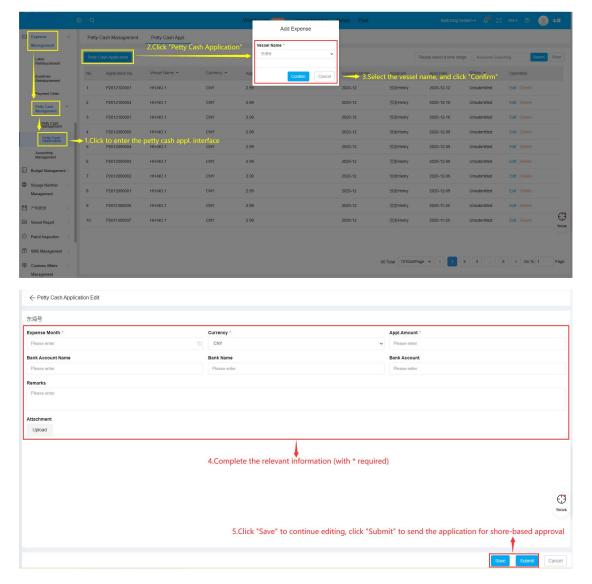

## How to apply for vessel's petty cash on the web side (Document)

After logging into the OLISS web side, users click "Expense Management → Petty Cash Management → Petty Cash Application" to enter the petty cash appl. interface. Click "Petty Cash Application", select the vessel name, and click "Confirm". After completing the relevant information (with \* required), click "Save" to continue editing. Click "Submit" to send the application for shore-based approval.