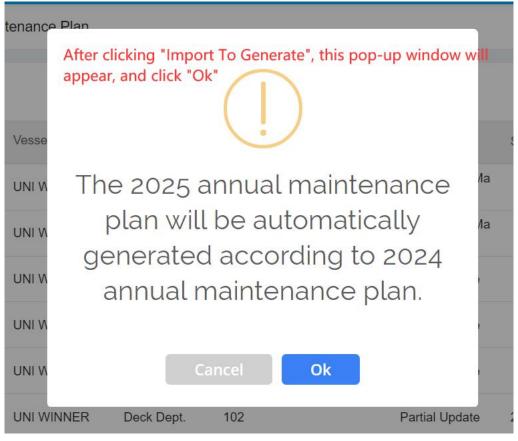

After clicking "Import To Generate", confirm the popup click "OK", the system will automatically generate the number of maintenance items, at the same time it will become "View | Edit" status, if you need to modify / invalidate some maintenance items, click "Edit" into the update maintenance plan interface.