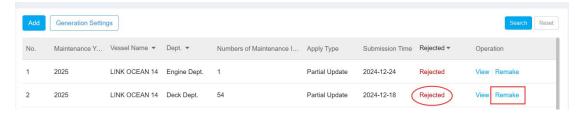

## **Next Step:**

After the annual plan maintenance form is submitted for approval, the approval progress can be checked by screening the ship and status in the interface of the management annual maintenance plan.

If approved, the maintenance plan for the next year will be regenerated according to the approved content;

If the approval is rejected, users can click "Remake" on the interface of the management annual maintenance plan.