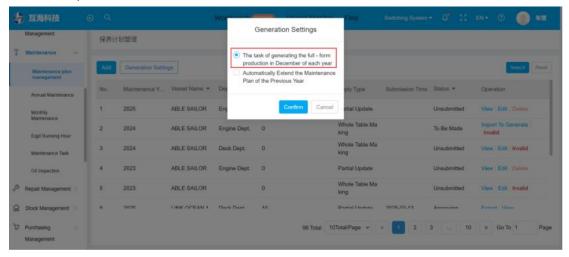

## How to make the next year maintenance plan (Document)

If the generation setting of maintenance plan management is checked "The task of generating the full - form production in December of each year", at the end of each year (December), the system will automatically generate the "to be made" task of the next years maintenance plan. At the same time, there will be an intelligent reminder on the workbench of relevant personnel.