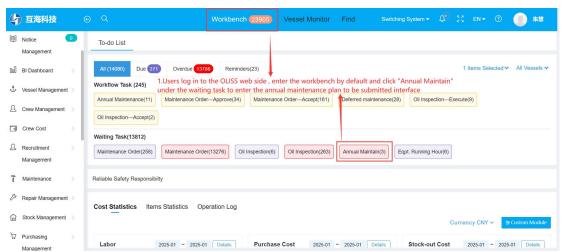

Users log in to the OLISS web side, enter the workbench by default and click "Annual Maintain" under the waiting task to enter the annual maintenance plan to be submitted interface. In this interface, the annual maintenance plan of each department will be automatically generated. For departments that need to make the next maintenance plan, click "Import To Generate"; for departments without maintenance plan for the next year, click "Invalid".