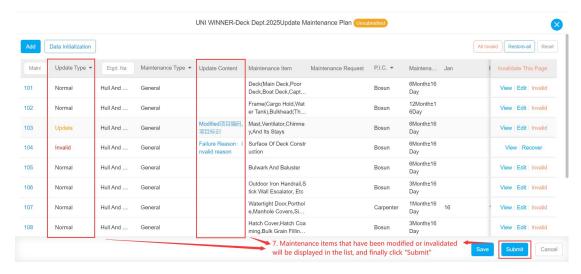

add/ edit/ invalid maintenance items have been operated, the update type and update content will be displayed in the list, and finally click "Submit".