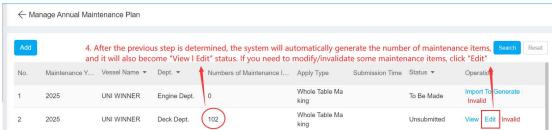

Users log in to the OLISS web side, enter the workbench by default and click "Annual Maintain" under the waiting task to enter the annual maintenance plan to be submitted interface. In this interface, the annual maintenance plan of each department will be automatically generated. For departments that need to make the next maintenance plan, click "Import To Generate"; for departments without maintenance plan for the next year, click "Invalid".

After clicking "Import To Generate", confirm the popup click "OK", the system will automatically generate the number of maintenance items, at the same time it will become "View | Edit" status, if you need to modify / invalidate some maintenance items, click "Edit" into the update maintenance plan interface.