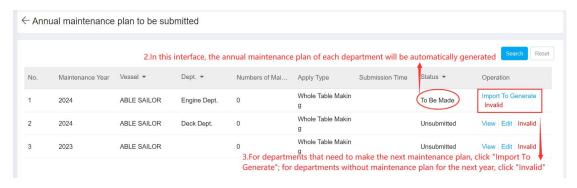

Users log in to the OLISS web side, enter the workbench by default and click "Annual Maintain" under the waiting task to enter the annual maintenance plan to be submitted interface. In this interface, the annual maintenance plan of each department will be automatically generated. For departments that need to make the next maintenance plan, click "Import To Generate"; for departments without maintenance plan for the next year, click "Invalid".