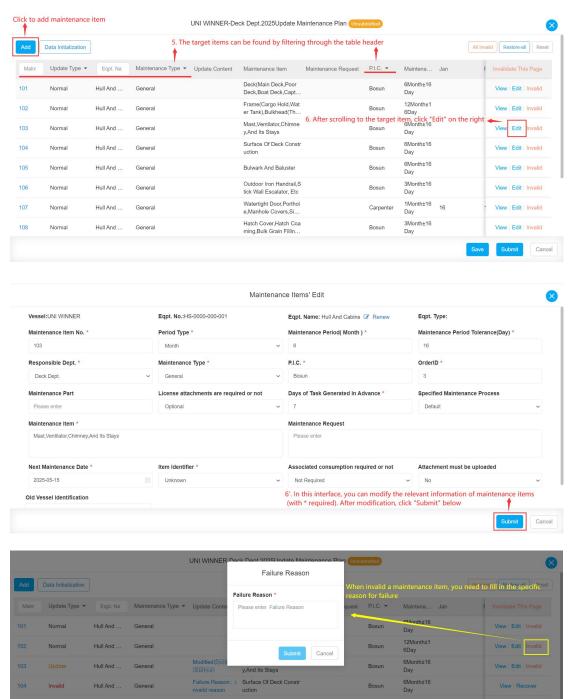

In this interface, click "Add" to add a new maintenance item. If there are many maintenance items, you can find the target item through the table head filter. After finding the target item, click "View" / "Edit" / "Invalid" on the right to conduct the corresponding operation. If the

add/ edit/ invalid maintenance items have been operated, the update type and update content will be displayed in the list, and finally click "Submit".