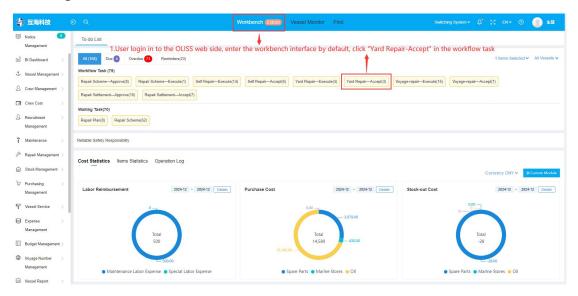

User login in to the OLISS web side, enter the workbench interface by default, click "Yard **Repair-Accept**" in the workflow task, enter the yard repair-accept interface, can find the target item through the filter bar or keywords, click any position of the target item to enter the yard repair details interface, fill in the approval opinion, actual cost, select payment method, according to the need to upload attachment, finally click the "Accept"/"Reject" according to the actual situation.