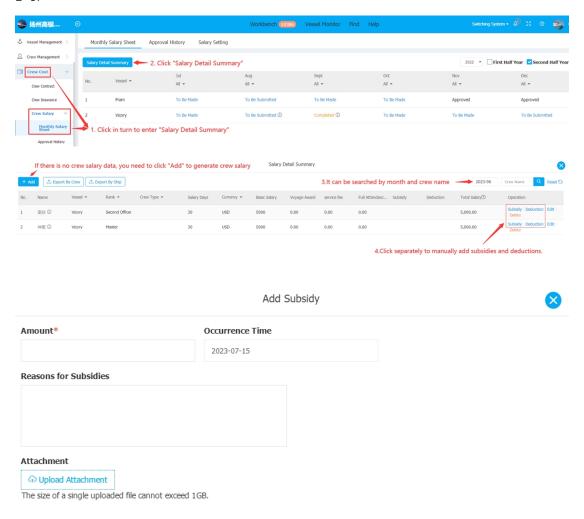

## How to increase subsidies or deductions for crews in the salary interface

Users can log in to the website of OLSaaS, and operate in "Crew Cost → Crew Salary → Monthly Salary Sheet → Salary Detail Summary" interface according to the following steps 1-5:

5. After filling in the relevant information and uploading the attachment (items with \* are required), click "Confirm" in the lower right corner to add the subsidy.

| Add Deduction                            |                       |                   |                      | ×       |  |
|------------------------------------------|-----------------------|-------------------|----------------------|---------|--|
| Amount*                                  | Occurrence Time       |                   |                      |         |  |
|                                          | 2023-07-15            |                   |                      |         |  |
| Reason for Deduction                     |                       |                   |                      |         |  |
|                                          |                       |                   |                      |         |  |
|                                          |                       |                   |                      |         |  |
| Attachment                               |                       |                   |                      |         |  |
| ← Upload Attachment                      |                       |                   |                      |         |  |
| The size of a single uploaded file canno | t exceed 1GB.         |                   |                      |         |  |
|                                          |                       |                   |                      |         |  |
|                                          |                       |                   |                      |         |  |
|                                          |                       |                   |                      |         |  |
| 5.Fill in the relevant ded               | uction information an | d click "Confirm" | to add new deduction |         |  |
| 5.1 III III the relevant ded             | action information an | d click Commit    | to add new deddetton |         |  |
|                                          |                       |                   |                      |         |  |
|                                          |                       |                   |                      |         |  |
|                                          |                       |                   |                      |         |  |
|                                          |                       |                   |                      |         |  |
|                                          |                       |                   |                      |         |  |
|                                          |                       |                   |                      |         |  |
|                                          |                       |                   |                      |         |  |
|                                          |                       |                   |                      | Confirm |  |